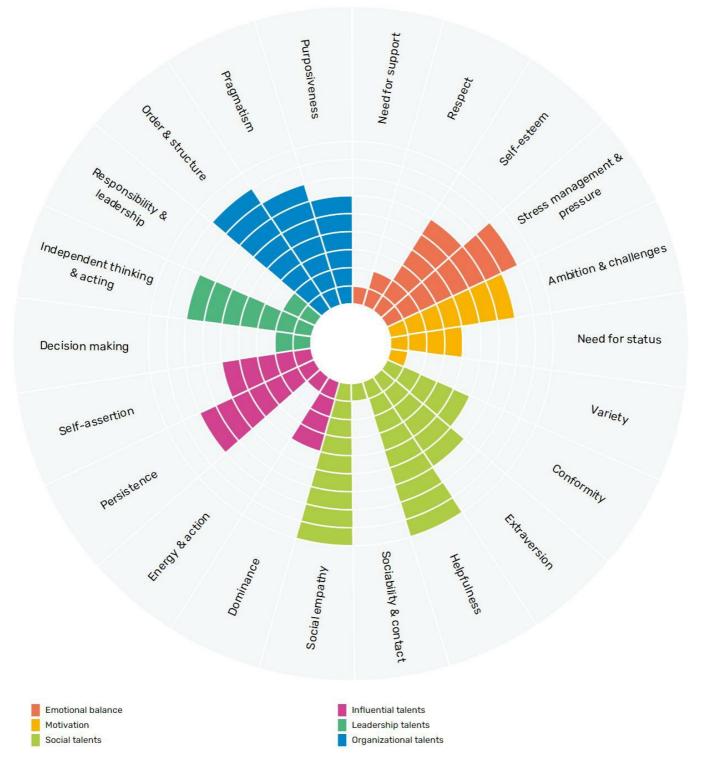

## Overview of talents per TMA dimension

## Emotional balance

## Motivation

## Social talents

**Conformity** Balanced between being formal and informal, applies rules when needed

## Influential talents

## Leadership talents

**Decision making** Nuanced, consults and considers, sometimes indecisive

### Organizational talents