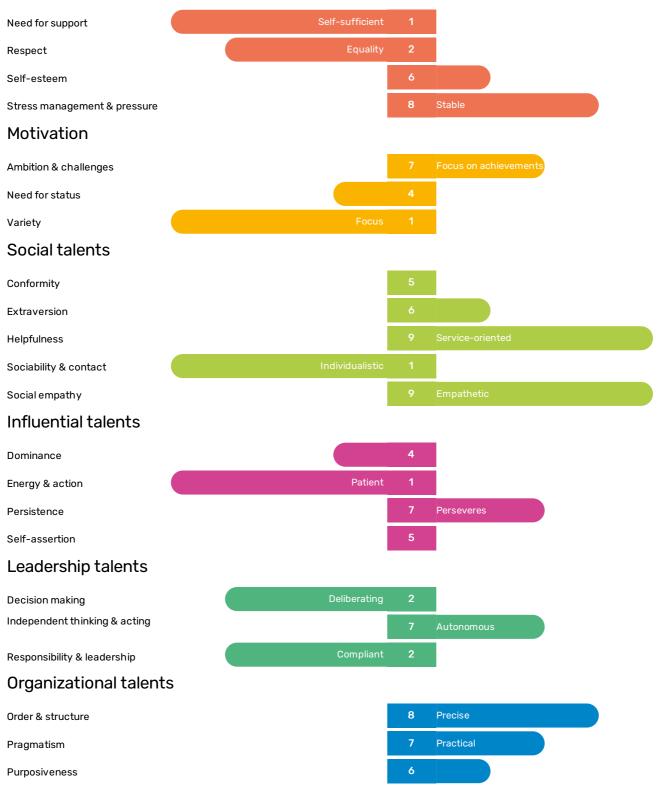

## Emotional balance

#### Need for support

Independent, comes across as tough, needs little support or guidance

#### Respect

Strives for equality, sees hierarchy in perspective, approaches superiors easily

Self-esteem Balanced between being resilient and sensitive, realistic

#### Stress management & pressure

Very stable, sometimes stoical, sees problems and complaints in perspective, immune to stress, delivers under pressure

## Motivation

#### Ambition & challenges

Very ambitious, competitive, strongly driven, focus on challenges and achievements

#### Need for status

Sees personal status and recognition in perspective, responses reasonably to feedback

#### Variety

Sharp focus, little need to spread attention, concentrated, loyal

## Social talents

**Conformity** Balanced between being formal and informal, applies rules when needed

#### Extraversion

Balanced between drawing attention to himself and to others, presents himself reasonably well

#### Helpfulness

Very accommodating, philanthropic, likes to facilitate, expects little responsibility from others, service-oriented

#### Sociability & contact

Individual, likes solitude, functional communicator, reserved, selective in relationships

**Social empathy** Intrinsically empathetic, very diplomatic and intuitive, natural listener with social antenna

## Influential talents

#### Dominance

Balanced between influencing others subtly and dominantly, functionally directive

#### **Energy & action**

Peace of mind, calm, sitting on the fence, patient, cautious, deliberate

#### Persistence

Tenacious, likes to work on and get things done, to overcome obstacles

#### Self-assertion

Balanced between preventing strife and being confrontational, proportionate in response, reasonably tolerant

## Leadership talents

**Decision making** Nuanced, consults and considers, sometimes indecisive

#### Independent thinking & acting

Free-thinking, autonomous, strong own views and opinions, mostly self-depending

#### **Responsibility & leadership**

Usually compliant, malleable, accepting decisions, sometimes resigned, easily managed

### Organizational talents

#### Order & structure

Well-organized, accurate, neat, methodical, meets appointments, may be rigid

#### Pragmatism

Very practical, focused on usefulness, efficient, calculating, solution-oriented

#### Purposiveness

Fairly goal-oriented, needs some direction, able to digress from objectives