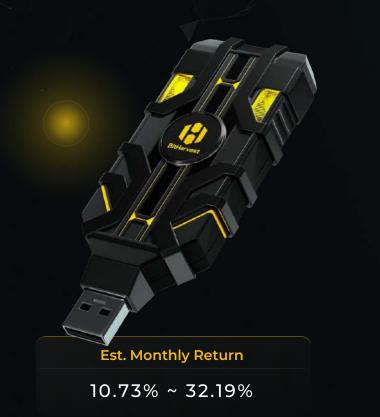

# Est. Monthly Return

10.73% ~ 32.19%

**BITCOIN MINING BOOSTER AI 70 PRO (SHARED)** 

BitHarvest provides you with a chance to share with other BitBooster miners and begin your own Bitcoin booster mining.

| Amount               | 7 TH/s                                        |
|----------------------|-----------------------------------------------|
| Avg. Daily Output    | 0.00000511 B ~ 0.00001533 B                   |
| Avg. Monthly Output  | 0.0001533 <u>\$</u> ~ 0.0004599 <del>\$</del> |
| BTC Price            | \$70,000                                      |
| Daily Output (1D)    | ≈ \$0.36 ~ \$1.07                             |
| Monthly Output (30D) | ≈ \$10.73 ~ \$32.19                           |