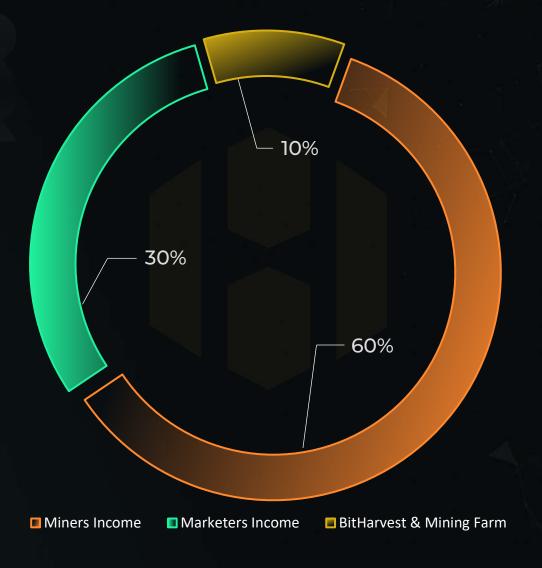

## BITBOOSTER MINING PROFIT ALLOCATION

#### Profit allocation of BTC mining

The BTC minted by BitBooster will be allocated as follows: 60% for miners, 30% for marketers, and 10% for the platform.

**0.00003066** ₿ ~ **0.00009198** ₿ ≈ \$2.15 ~ \$6.44 (Bitcoin price at \$70,000)