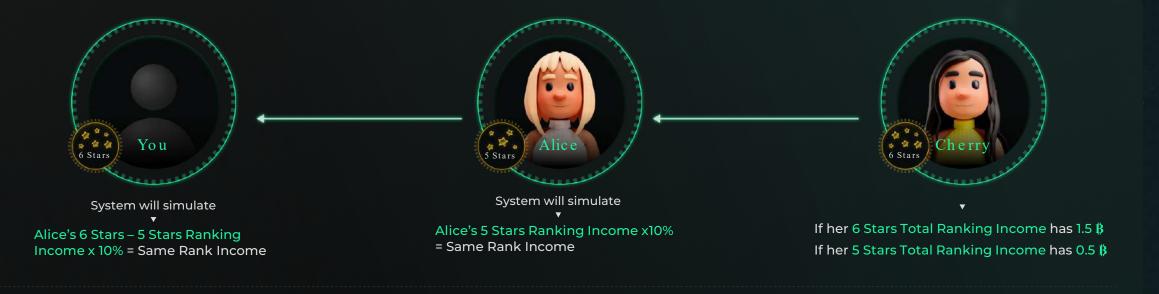

#### SAME RANK INCOME

Alice's Same Rank Income ▼ 0.5 ₿ x 10% x 22.5% = 0.05 ₿ Your Same Rank Income ▼ (1.5 ₿ - 0.5 ₿) x 10% = 0.1 ₿

Same rank income not including referral income.

BTC Mining Accelerator - BitHarvest Quantum Boosting New Era