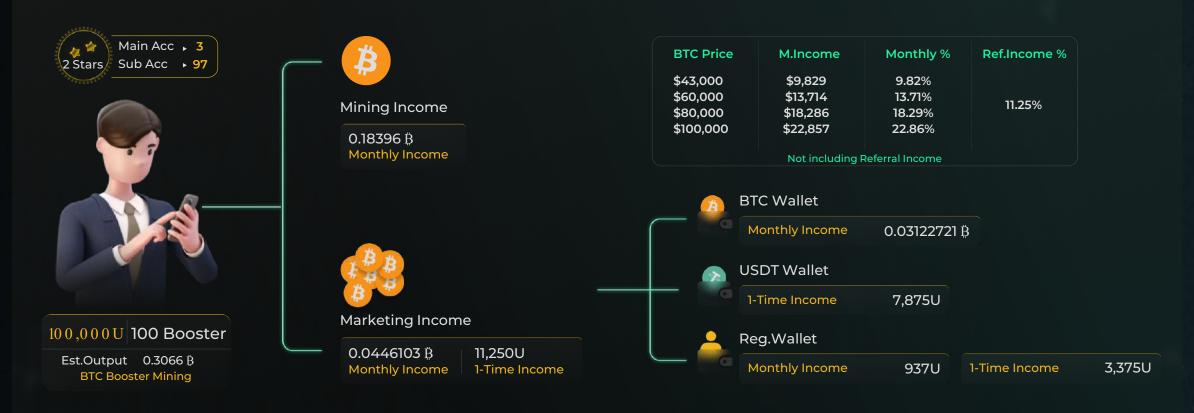

\$100,000

If Alice, as a customer, wants to challenge **2 Stars**, she must meet the personal purchase 3 Booster, personal sales 10 Booster and team sales 70 Booster.

| Passive Inc                                     | come    | 0.0055188 B / Month   |                |      |                       |                    |  |
|-------------------------------------------------|---------|-----------------------|----------------|------|-----------------------|--------------------|--|
|                                                 |         |                       |                |      |                       |                    |  |
| Active Inco                                     | ome     | P. Referral           | Income         | ►    | 1,125U                |                    |  |
| Referral Income : 12.5%<br>Ranking Income : 15% |         | T. Referral           | Income         | ►    | 1,575U                |                    |  |
|                                                 |         | P. Ranking Income 🕨 🤇 |                |      | 0.004599 B / N        | 0.004599 B / Month |  |
|                                                 |         | T. Ranking Income 🔹 🕨 |                |      | 0.010731 B̈́ / M      | lonth              |  |
|                                                 |         |                       |                |      |                       |                    |  |
|                                                 |         |                       | <u> </u>       |      | Bitcoin Price         | Monthly R.         |  |
|                                                 |         |                       | G              |      | \$43,000              | \$896              |  |
| BTC Wallet 🗸                                    |         | ssion Wallet 🗸        | Reg. Wall      | et 🗸 | \$60,000              | \$1,251            |  |
| + 0.0055188 ₿<br>+ 0.010731 ₿<br>≈ 1,137U       | +1,890U |                       | +810U<br>+322U |      | \$80,000<br>\$100,000 | \$1,668<br>\$2,085 |  |