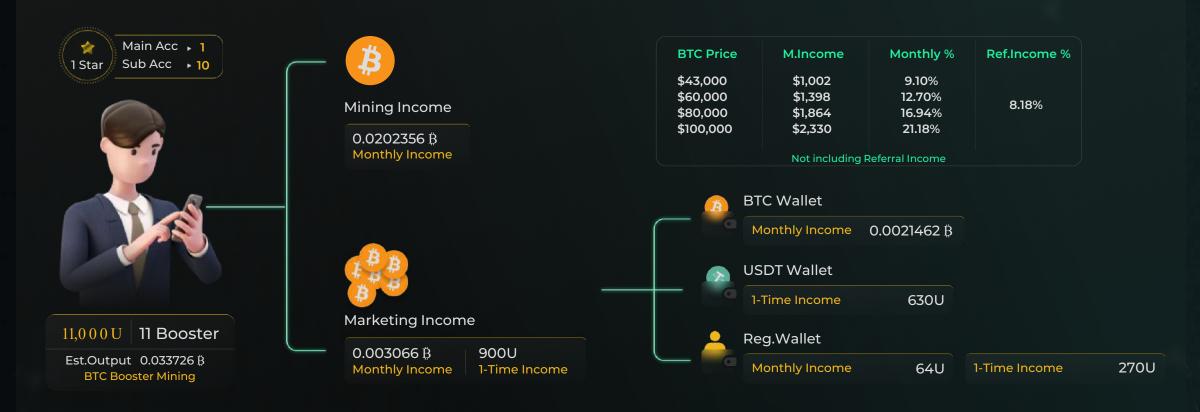

## MINING PASSIVE INCOME (11,000U)

Based on an output of 0.00000073 B per TH, the Booster is projected to generate approximately 0.003066 B per month, assuming a 200% acceleration rate for predictive purposes. This estimate is calculated with a Bitcoin price of \$70,000 and should be used for reference only. It does not account for potential impacts from changes in mining difficulty or equipment efficiency, which could affect earnings. Increased difficulty and technological advancements may impact operational efficiency. Actual earnings may vary, and investors are advised to conduct thorough risk assessments before making decisions.