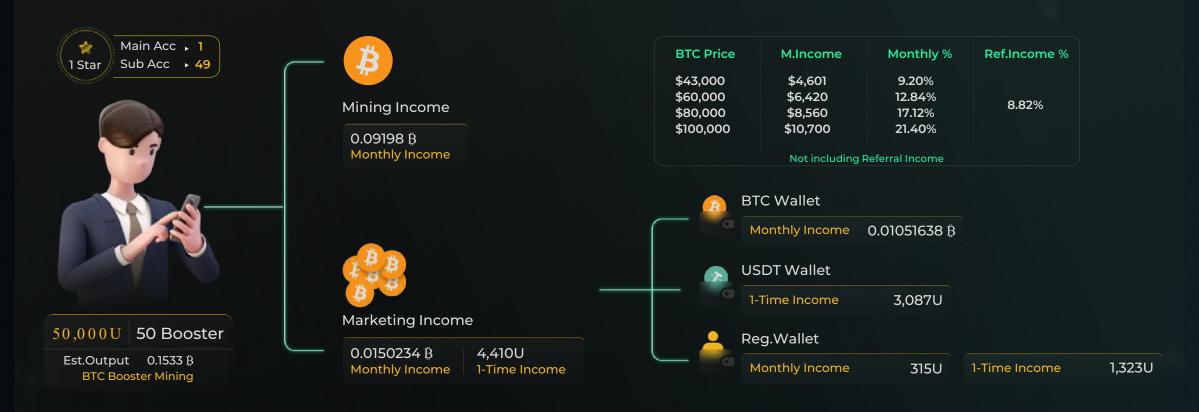

## MINING PASSIVE INCOME (50,000U)

Based on an output of 0.00000073 ß per TH, the Booster is projected to generate approximately 0.003066 ß per month, assuming a 200% acceleration rate for predictive purposes. This estimate is calculated with a Bitcoin price of \$70,000 and should be used for reference only. It does not account for potential impacts from changes in mining difficulty or equipment efficiency, which could affect earnings. Increased difficulty and technological advancements may impact operational efficiency. Actual earnings may vary, and investors are advised to conduct thorough risk assessments before making decisions.