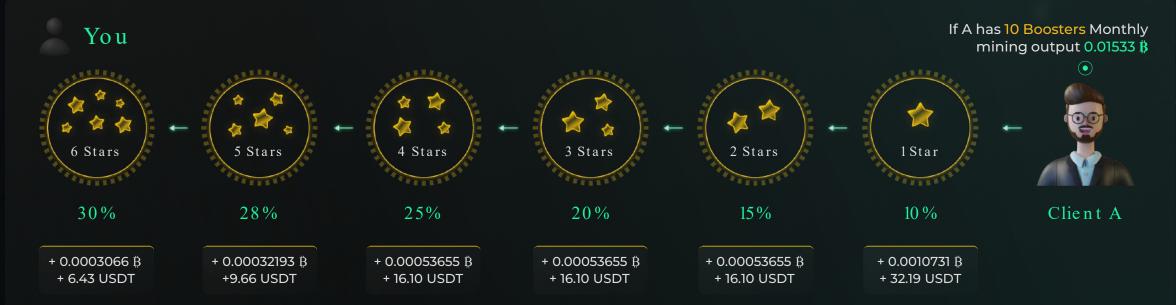

## **RANKING INCOME**

**Your** Ranking Income • 0.01533 B x 2% x 70% = 0.0003066 B

▶ 0.01533 ₿ x 2% x 30% x \$70,000 = 6.43 USDT

Ranking income is distributed based on the client's Bitcoins mining output.